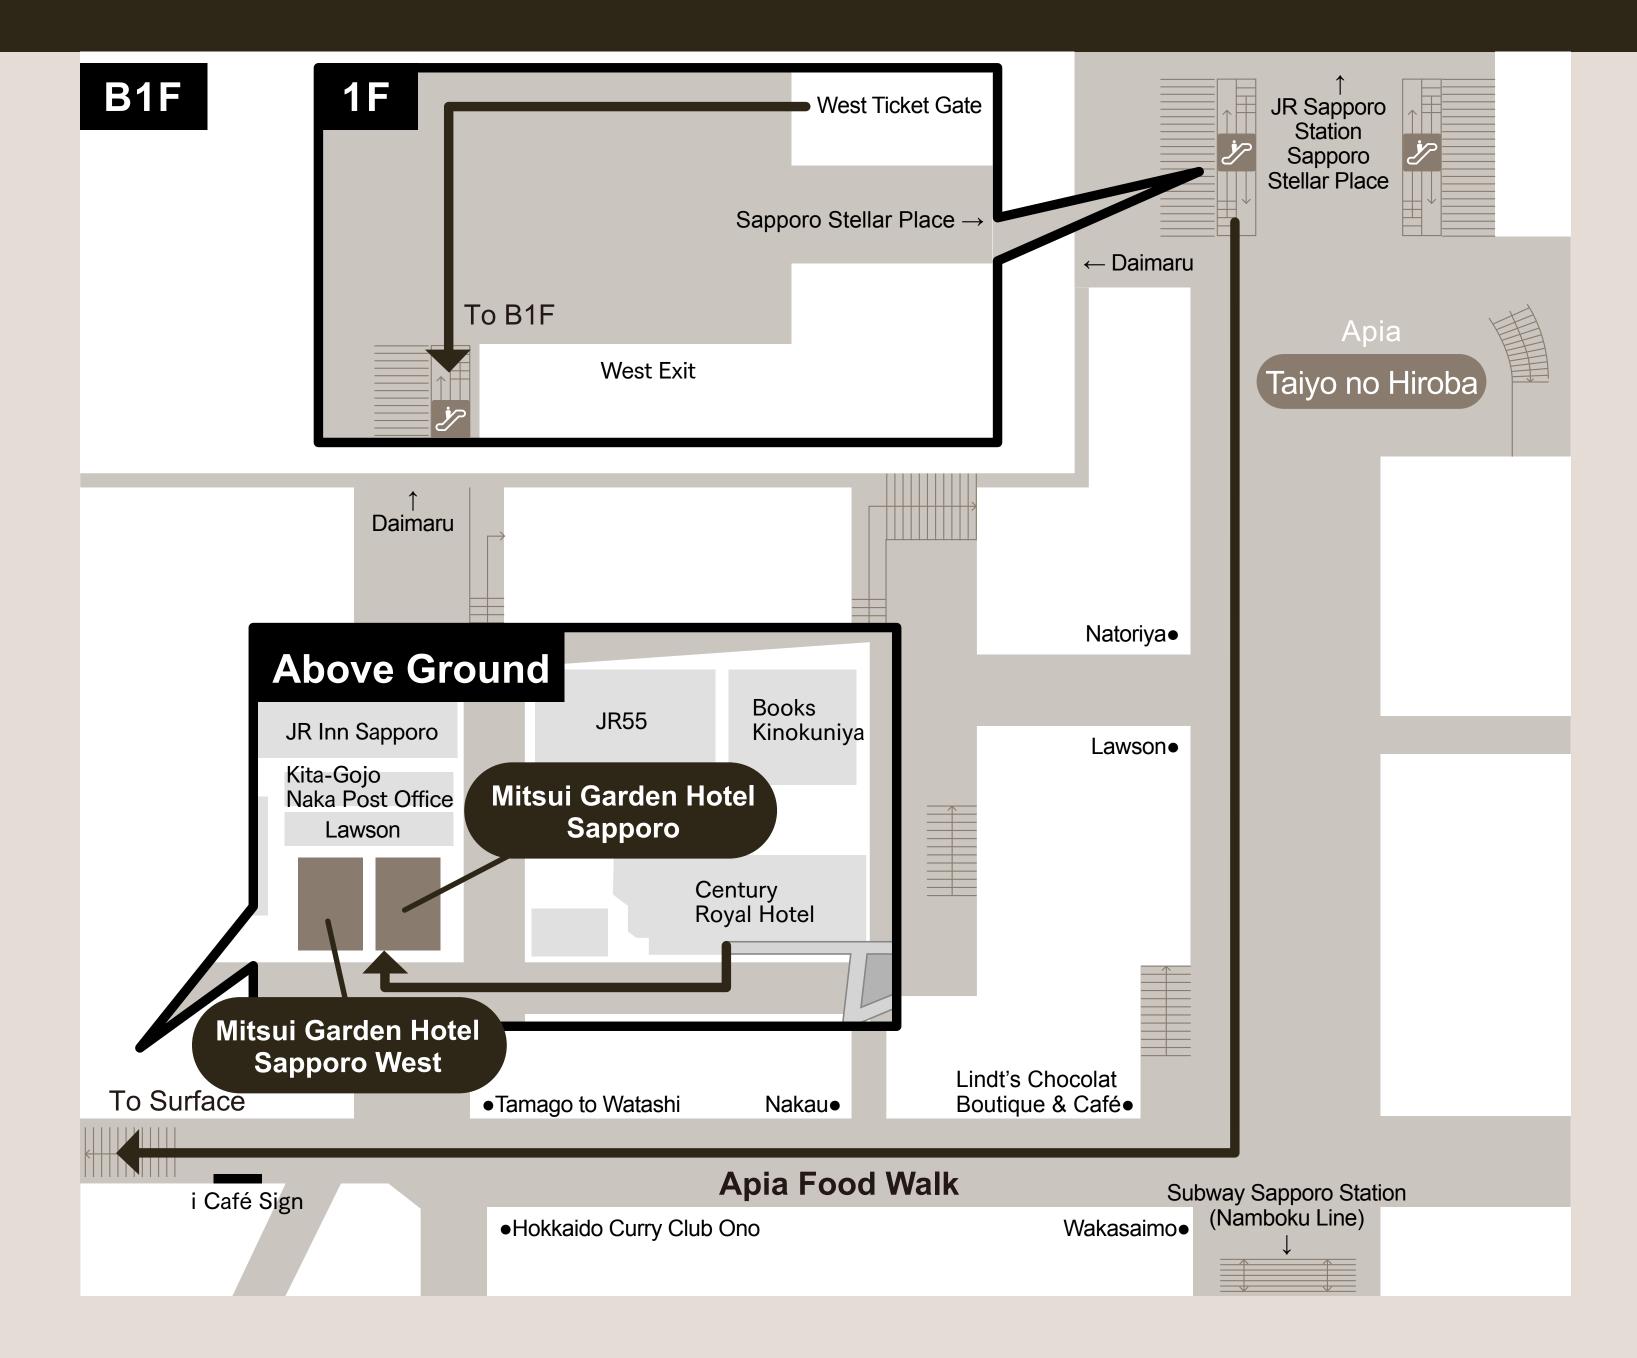

## How to Access Mitsui Garden Hotel Sapporo

## For guests arriving from JR Sapporo Station West Ticket Gate

- 1. Leave JR Sapporo Station West Ticket Gate and head south.
- 2. Head underground via the escalator on your right.
- 3. 50 m ahead, you will see the "Wakasaimo" shop on your right. Turn right at this corner.
- 4. Go through the door at the end of the passage, and continue straight ahead.
- 5. Look for the "i Café" sign on your left. Take this stairwell to the surface.
- 6. After exiting to the surface, continue 50 m straight ahead, passing by the blue and white "Shinkin Central Bank" sign.
- 7. Cross the intersection. The hotel entrance will be on your right.