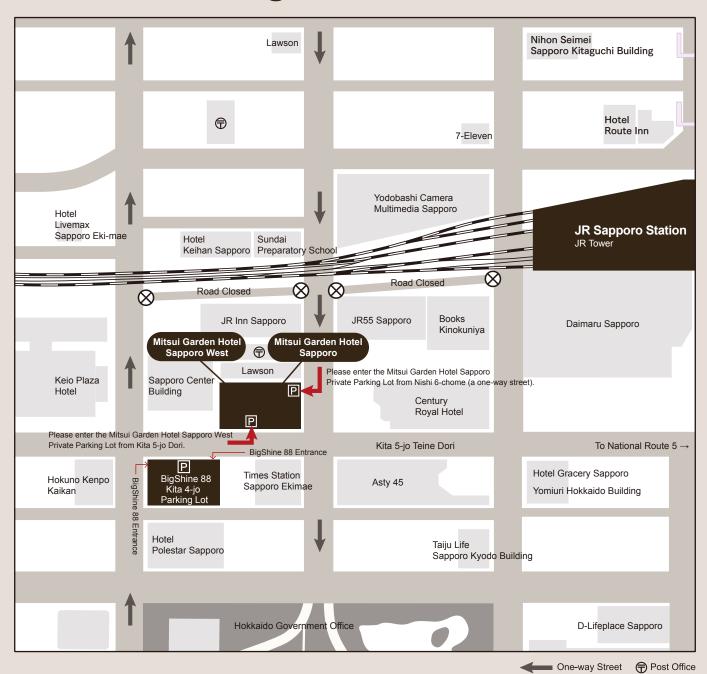

## **Parking Lot Information**

| Parking Lot Name                                           | Size Limits    |                 | Overnight Rate                     | Remarks                                                                                                  |
|------------------------------------------------------------|----------------|-----------------|------------------------------------|----------------------------------------------------------------------------------------------------------|
| Mitsui Garden Hotel<br>Sapporo<br>Private Parking Lot      | Vehicle Height | 2,050mm or less | 15:00 - 11:00 next day<br>/ ¥1,500 | Please pay parking fees at the Front Desk. Parking is on a first-come basis, with no reservations taken. |
|                                                            | Vehicle Width  | 1,900mm or less |                                    |                                                                                                          |
|                                                            | Total Length   | 5,200mm or less |                                    |                                                                                                          |
|                                                            | Weight         | 2,300kg or less |                                    |                                                                                                          |
| Mitsui Garden Hotel<br>Sapporo West<br>Private Parking Lot | Vehicle Heigh  | 2,050mm or less | 15:00 - 11:00 next day<br>/ ¥1,500 | Please pay parking fees at the Front Desk. Parking is on a first-come basis, with no reservations taken. |
|                                                            | Vehicle Width  | 2,050mm or less |                                    |                                                                                                          |
|                                                            | Total Length   | 5,300mm or less |                                    |                                                                                                          |
|                                                            | Weight         | 2,500kg or less |                                    |                                                                                                          |
| BigShine 88<br>Kita 4-jo Parking Lot                       | Vehicle Height | 2,100mm or less | 24 hours from entry<br>/ ¥1,500    | Please pay on site.                                                                                      |
|                                                            | Vehicle Width  | 2,000mm or less |                                    |                                                                                                          |
|                                                            | Total Length   | 5,000mm or less |                                    |                                                                                                          |
|                                                            | Weight         | 2,999kg or less |                                    |                                                                                                          |

<sup>■</sup> From Sasson Expressway Sapporo Kita IC: Follow National Route 5 towards Sapporo Station, and turn right at the "Kita 7 Higashi 1" intersection. Turn left at the "Kita 7 Nishi 6" intersection, and go straight for about 400 meters. (About 20 minutes by car.)

<sup>■</sup>From JR Sapporo Station - Proceed west along Kita 5-jo Teine Dori. (About 4 minutes on foot.)