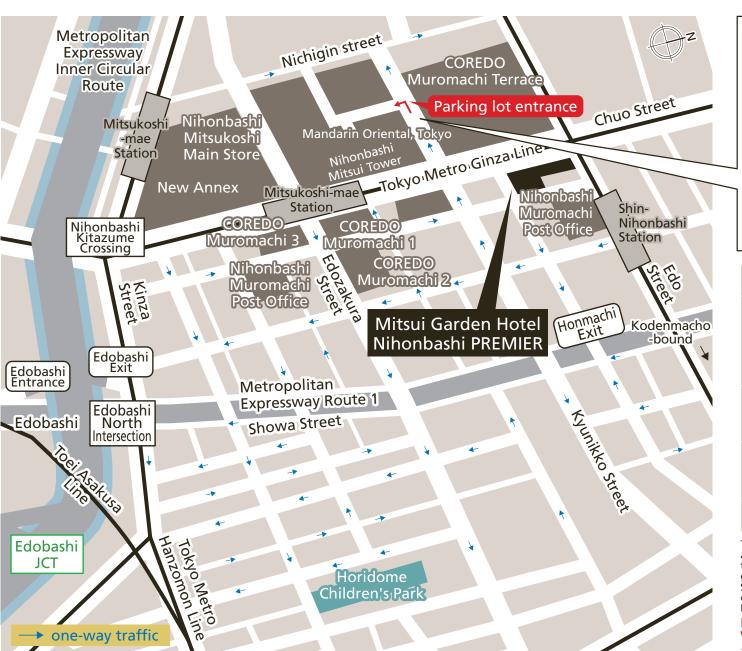

## ■ Mitsui Garden Hotel Nihonbashi PREMIER Neighborhood Parking

The hotel does not have a parking lot, so we will guide you to a nearby parking lot.

This space is the same as the porte-cochere of the Mandarin Oriental, Tokyo. When parking, please inform the entrance staff of our hotel name.

| Available time for entry/exit | Manned 24 hours a day (valet parking)                                                                                                    |
|-------------------------------|------------------------------------------------------------------------------------------------------------------------------------------|
| Charge                        | 500 yen for 30 min. 8,000 yen max. for 24 hrs. Max. 3,500 yen for 24 hours when using Mitsui Garden Hotel Nihonbashi Premier **Cash Only |
| Vehicle<br>Restrictions       | There are usually no size restrictions for vehicles.  * Special vehicles such as modified cars are not eligible.                         |
| Address                       | Postal Code 103-8328<br>2-1-1 Nihonbashi-Muromachi,<br>Chuo-ku, Tokyo                                                                    |
| Phone<br>Number               | 03-3246-3488                                                                                                                             |

The parking space listed are on a first-come, first-serve basis, and the hotel cannot guarantee a space. Please also note that the hotel cannot determine the availability of space, so please go directly to the parking lot.