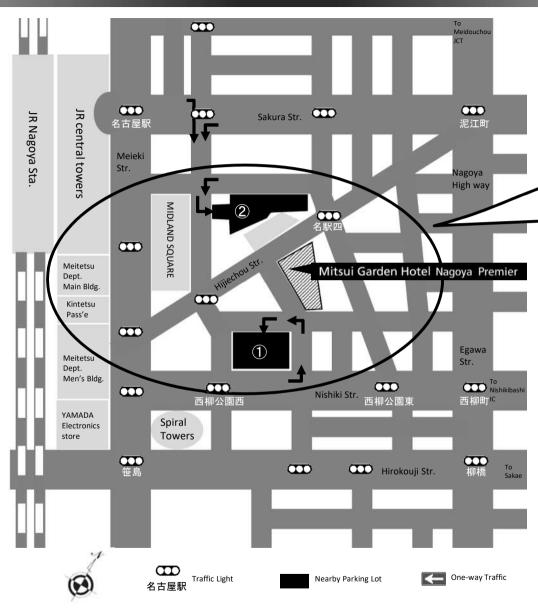

## (1 [CENTURY TOYOTA BLDG.]

XPlease bring the parking ticket.

|                        | At icase bring the parking ticket.                                |              |
|------------------------|-------------------------------------------------------------------|--------------|
| Access Hour            | 7:00~23:00 (Access is not possible outside of hours)              |              |
| Capacity               | 12cars First-come-first-served (Space cannot be secured)          |              |
| Parking Fee            | 16:00~11:00 (on the next day) 1,650 JPY (For staying guest only)  |              |
|                        | Except for the above time, 300 JPY/30min. is required separately. |              |
| Maximum Vehicle Height | ~2.1m (Underground self-propelled)                                | Payment      |
| Address                | 4-9-8 Meieki, Nakamura-ku, Nagoya, Aichi                          | at the       |
| Tel                    | 052-584-7118 (9:00~21:30)                                         | <u>Hotel</u> |
| Link                   | http://www.century-toyota.jp/access/index.html                    |              |