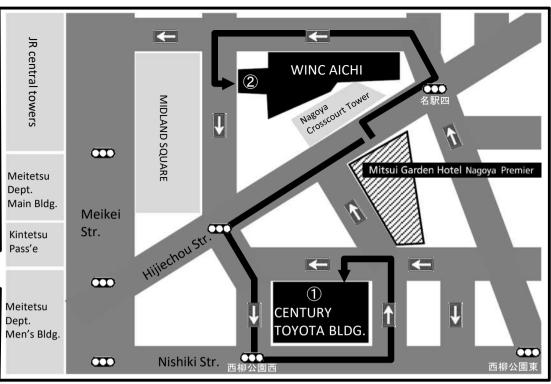

## ②【WINC AICHI (Aichi Industry & Labor Center)】

| Access Hour            | B2F 24 hours /B3F 24 hours **B3F Mechanical Parking Lot 8:00~22:00(Access is not po     | ossible outside of hours) |  |
|------------------------|-----------------------------------------------------------------------------------------|---------------------------|--|
| Capacity               | 123cars First-come-first-served (Space cannot be secured)                               |                           |  |
| Parking Fee            | From entering until 24 hours 1,880 JPY                                                  | Payment                   |  |
|                        | Hourly rate 7:00~23:00 250 JPY/30min.                                                   | at the                    |  |
|                        | 23:00~ 7:00 100 JPY/60min.                                                              | Parking Lot               |  |
| Maximum Vehicle Height | ~2.3m (Underground gate type) /~1.55m (Mechanical type)                                 |                           |  |
| Address                | 4-4-38 Meieki, Nakamura-ku, Nagoya, Aichi                                               |                           |  |
| Tel                    | 052-589-8950 (8:00~22:00)                                                               |                           |  |
| Link                   | https://www.winc-aichi.jp/wordpress/wp-content/themes/winc-aichi-theme/pdf/map_car_park | king.pdf                  |  |