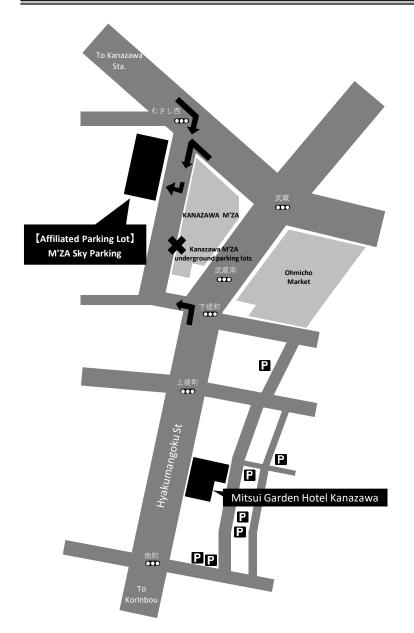

## [Affiliated Parking] M'ZA Sky Parking (10mins away from hotel)

| 6:00~24:00 (Access is not possible outside of hours) |
|------------------------------------------------------|
| 620cars First-come-first-served                      |
| 24 Hours 1,000JPY (For staying guest only)           |
| Height: Under 2.1m                                   |
| Width: Under 2.2m                                    |
| Length: Under 5.0m                                   |
| Self-propelled                                       |
| 16-42 Musashimachi, Kanazawa, Ishikawa               |
| 076-260-2093                                         |
|                                                      |

- **%Please** bring the parking ticket and pay at the front desk.
- **%¥1000** fee for 24 hours, each departure and return will incur a new charge.
- **XPlease do not park at KANAZAWA M'ZA underground parking lots.**