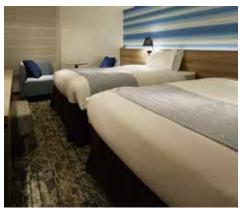

## Guest room information

**Standard, 1 bed Double [16m<sup>2</sup>]** With a comfortable semi-double bed and practical facilities, this room supports a pleasant hotel stay.

**Standard, 1 bed Single [15m<sup>2</sup>]** A standard single room. A pleasant hotel stay on business is aided by the practical facilities.

Superior, 2 beds(+extra) [20m<sup>2</sup>] With the addition of an extra bed, this room can accommodate up to 3 guests travelling for either business or leisure.

Internet Connection Wireless LAN is available throughout the premises. Free Wireless LAN internet service is available in the lobby, restaurant and all guest rooms. You are assured of ease-of-connection for smartphones and tablets. Wired LAN internet connection is available in all guest rooms (a LAN cable is provided in each guest room).VPN service is not available.