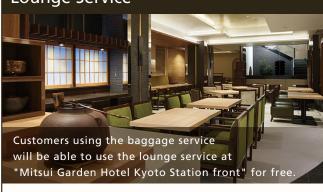

# Lounge Service

**Business Corner** 

Service Hours: 12:00-24:00

You can use our computer facilities to check sightseeing information, etc.

Lounge Service

Service Hours: 12:00-24:00

Coffee, tea and soft drinks are available.

Kyoto is hot in summer and cold in winter. Take a rest in the lounge. You can also have a strategy meeting for your trip.

Along with check-in You can receive your luggage.

with souvenirs Convenient to leave your luggage for the return trip.